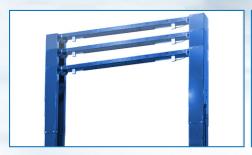

#### ADJUSTABLE HEIGHT EXTENSION

Facilitating the efficient handling of higher profile vehicles, the adjustable column height maximizes workspace under vehicles for increased service capability and technician safety.