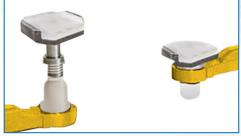

## ADJUSTABLE URETHANE SCREW PADS

Heavy-duty polyurethane lifting pads with adjustable urethane screw facilitate quick and easy vehicle setup and include a telescoping feature that enables convenient access to factory-recommended lift points.