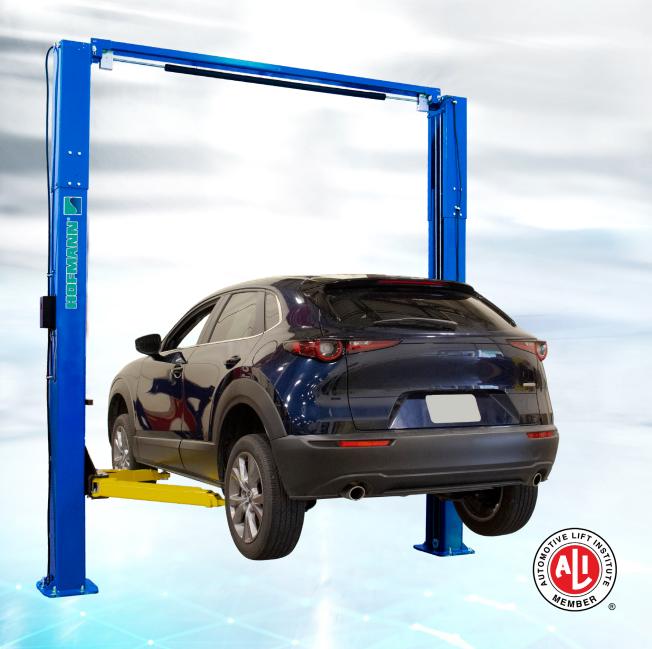

# 10K 2-POST

**SERVICE LIFT** 

 $\textbf{ENGINEERING UNLEASHED}^{\text{TM}}$ 

### **ENHANCED EFFICIENCY SUPERIOR PERFORMANCE**

The Hofmann® 10k 2-Post automotive/general purpose lift features robust industrial-grade columns, plated arm pins, steel pulleys and other components engineered for longevity. It offers the added advantage of being able to handle vehicles in both symmetric and asymmetric configurations, illustrating its remarkable versatility and adaptability to a wide array of automotive service opportunities.