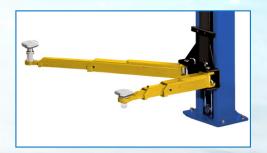

## THREE-STAGE ASYMMETRIC FRONT ARMS & TWO-STAGE REAR ARMS

Elevate vehicles with confidence and precision, utilizing our three-stage, asymmetrical front arms, designed for effortless operation and impeccable weight distribution. Our two-stage rear arms seamlessly attach to the lifting points at the rear of the vehicle.

## ADJUSTABLE URETHANE SCREW PADS

Heavy-duty polyurethane lifting pads with adjustable urethane screw facilitate quick and easy vehicle setup and include a telescoping feature that enables convenient access to factory-recommended lift points.